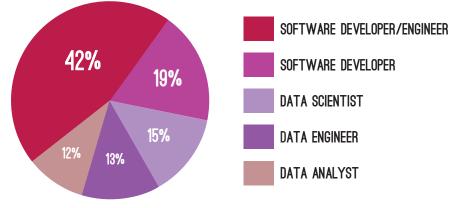

### 2018 STATISTICS

DYNAMIC SPEAKERS

CRUNCH is a use-case based conference for people interested in building the finest data driven businesses. No matter the size of your venture or your job description, you will find exactly what you need at CRUNCH. It doesn't matter if you specialize in data engineering or data analytics, this is the conference for anyone who cares about data.