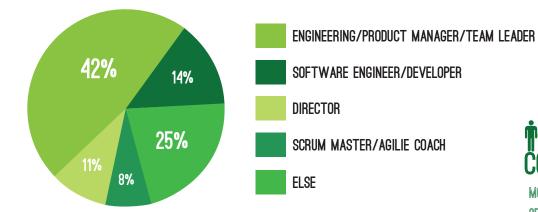

### 2201 ATTENDEES

16%

| DEVELOPERS               | 72,44 % |
|--------------------------|---------|
| SCRUM MASTER/AGILE COACH | 1,53 %  |
| PRODUCT OWNER/MANAGER    | 4,59 %  |
| QA ENGINEERS             | 5,21 %  |
| UX & DESIGN              | 1,10 %  |
| MANAGEMENT               | 9,06 %  |
| OTHER                    | 6,06 %  |